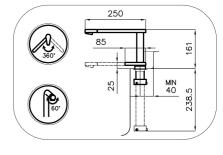

### **DETAILS**

| Mixer type            | Single-lever mixer tap with rotating, collapsible barrel (Up&Down), with remote control. |
|-----------------------|------------------------------------------------------------------------------------------|
| Material              | Brass                                                                                    |
| Texture               | Chromed                                                                                  |
| Rotating angle        | 360°                                                                                     |
| Strenghtening plate   | Ø44 mm                                                                                   |
| Cartrigde             | With ceramic discs                                                                       |
| Holes distance        | See "Cut out drawing"                                                                    |
| Double hole requested | Necessary                                                                                |
| Mixer hole            | ø35 mm                                                                                   |
|                       |                                                                                          |

| Max worktop thickness | 40 mm                                                                                                      |
|-----------------------|------------------------------------------------------------------------------------------------------------|
| FEATURES              |                                                                                                            |
| COLLAPSIBILE BARREL   | Feature that makes it possible to foresee the sink in front of a window, so as to enjoy the natural light. |
| Rotating angle        | All the taps have a wide angle of rotation. Some models even permit a full 360° rotation.                  |
| Strenghtening plate   | Foster's mixer taps are equipped with the strenghtening plate that offers perfect stability on             |

any sink.