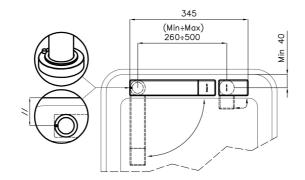

### Installation sheet - Foglio installazione

Front side—Mixer tap on the left Lato frontale—Miscelatore a sinistra

Front side—Mixer tap on the right Lato frontale—Miscelatore a destra