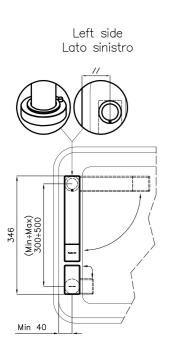

### Installation sheet - Foglio installazione

Front side—Mixer tap on the left Lato frontale—Miscelatore a sinistra

Front side—Mixer tap on the right Lato frontale—Miscelatore a destra