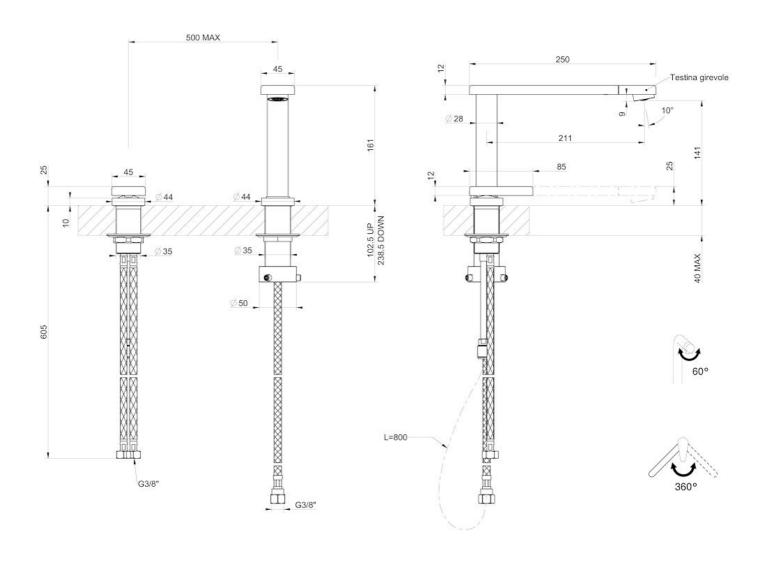

### **DETAILS**

| Mixer type            | Single-lever mixer tap with rotating, collapsible barrel (Up&Down), with remote control. |
|-----------------------|------------------------------------------------------------------------------------------|
| Material              | Brass                                                                                    |
| Texture               | Chromed                                                                                  |
| Rotating angle        | 360°                                                                                     |
| Strenghtening plate   | Ø44 mm                                                                                   |
| Cartrigde             | With ceramic discs                                                                       |
| Holes distance        | See "Cut out drawing"                                                                    |
| Double hole requested | Necessary                                                                                |
| Mixer hole            | ø35 mm                                                                                   |
|                       |                                                                                          |

| Max worktop thickness | 40 mm                                                                                                      |
|-----------------------|------------------------------------------------------------------------------------------------------------|
| FEATURES              |                                                                                                            |
| COLLAPSIBILE BARREL   | Feature that makes it possible to foresee the sink in front of a window, so as to enjoy the natural light. |
| Rotating angle        | All the taps have a wide angle of rotation. Some models even permit a full 360° rotation.                  |
| Strenghtening plate   | Foster's mixer taps are equipped with the strenghtening plate that offers perfect stability on             |

any sink.