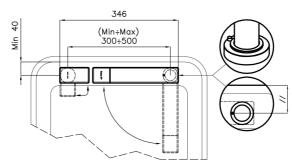

### Installation sheet - Foglio installazione

Front side—Mixer tap on the left Lato frontale—Miscelatore a sinistra

Front side—Mixer tap on the right Lato frontale—Miscelatore a destra