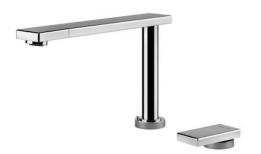

### **Mixer Tap Eclipse**

Mixer Taps

Code: 8499 000

### **DETAILS**

| Mixer type            | Single-lever mixer tap with rotating, collapsible barrel (Up&Down), with remote control. |
|-----------------------|------------------------------------------------------------------------------------------|
| Material              | Brass                                                                                    |
| Texture               | Chromed                                                                                  |
| Rotating angle        | 360°                                                                                     |
| Strenghtening plate   | Ø44 mm                                                                                   |
| Cartrigde             | With ceramic discs                                                                       |
| Holes distance        | See "Cut out drawing"                                                                    |
| Double hole requested | Necessary                                                                                |
| Mixer hole            | ø35 mm                                                                                   |
|                       |                                                                                          |