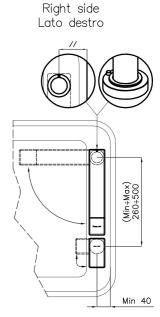

### Installation sheet - Foglio installazione

Front side—Mixer tap on the left Lato frontale—Miscelatore a sinistra

Front side—Mixer tap on the right Lato frontale—Miscelatore a destra